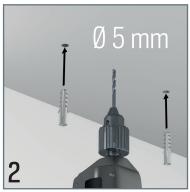

### DISPLAY IT LED FIXED









## DISPLAY IT LED FLEX











# DISPLAY IT LED **FIXED**































# DISPLAY IT LED FLEX



































#### **LED PANELS**









| ITEM NUMBER       | LPN-D-A4 (DOUBLE SIDES, DOUBLE ORIENTATION) | LPN-D-A3<br>(DOUBLE SIDES, DOUBLE ORIENTATION) |
|-------------------|---------------------------------------------|------------------------------------------------|
| Frame size (mm)   | 244 * 331 mm                                | 454 * 331 mm                                   |
| Visual size (mm)  | 200 * 287 mm                                | 410 * 287 mm                                   |
| Picture size (mm) | 210 * 297 mm                                | 420 * 297 mm                                   |
| Thickness (mm)    | 10 mm                                       | 10 mm                                          |
| Voltage (V)       | 24 V