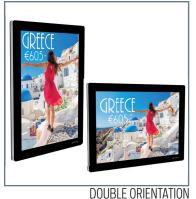

#### **LED PANELS**

| ITEM NUMBER       | LPN-D-A4 (DOUBLE SIDES, DOUBLE ORIENTATION) | LPN-D-A3<br>(DOUBLE SIDES, DOUBLE ORIENTATION) |
|-------------------|---------------------------------------------|------------------------------------------------|
| Frame size (mm)   | 244 * 331 mm                                | 454 * 331 mm                                   |
| Visual size (mm)  | 200 * 287 mm                                | 410 * 287 mm                                   |
| Picture size (mm) | 210 * 297 mm                                | 420 * 297 mm                                   |
| Thickness (mm)    | 10 mm                                       | 10 mm                                          |
| Voltage (V)       | 24 V                                        | 24 V                                           |
| Power (Watt)      | 9 W / pcs                                   | 17 W / pcs                                     |
| Brightness (Lux)  | 3000 Lux                                    | 3000 Lux                                       |
| Life time (hrs)   | 50.000 hrs                                  | 50.000 hrs                                     |
| Weight (kgs)      | 1.20 kg / pcs                               | 2.00 kg / pcs                                  |