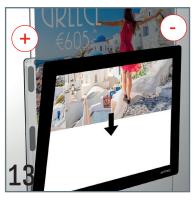

### DISPLAY IT LED FIXED









## DISPLAY IT LED FLEX











# DISPLAY IT LED **FIXED**































# DISPLAY IT LED FLEX



































#### **LED PANELS**









| ITEM NUMBER       | LPN-D-A4 (DOUBLE SIDES, DOUBLE ORIENTATION) | LPN-D-A3<br>(DOUBLE SIDES, DOUBLE ORIENTATION) |
|-------------------|---------------------------------------------|------------------------------------------------|
| Frame size (mm)   | 244 * 331 mm                                | 454 * 331 mm                                   |
| Visual size (mm)  | 200 * 287 mm                                | 410 * 287 mm                                   |
| Picture size (mm) | 210 * 297 mm                                | 420 * 297 mm                                   |
| Thickness (mm)    | 10 mm                                       | 10 mm                                          |
| Voltag