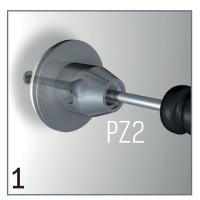

### DISPLAY IT LED FIXED









## DISPLAY IT LED FLEX











# DISPLAY IT LED **FIXED**































# DISPLAY IT LED FLEX



































#### **LED PANELS**









| ITEM NUMBER       | LPN-D-A4 (DOUBLE SIDES, DOUBLE ORIENTATION) | LPN-D-A3<br>(DOUBLE SIDES, DOUBLE ORIENTATION) |
|-------------------|---------------------------------------------|------------------------------------------------|
| Frame size (mm)   | 244 * 331 mm                                | 454 * 331 mm                                   |
| Visual size (mm)  | 200 * 287 mm                                | 410 * 287 mm                                   |
| Picture size (mm) | 210 * 297 mm                                | 420 * 297 mm                                   |
| Thickness (mm)    | 10 mm                                       | 10 mm