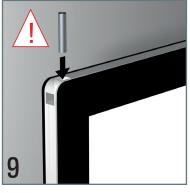

### DISPLAY IT LED FIXED

## DISPLAY IT LED FLEX

# DISPLAY IT LED **FIXED**

# DISPLAY IT LED FLEX