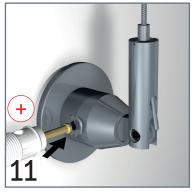

### DISPLAY IT LED FIXED









## DISPLAY IT LED FLEX











# DISPLAY IT LED **FIXED**































# DISPLAY IT LED FLEX



































#### **LED PANELS**









| ITEM NUMBER       | LPN-D-A4 (DOUBLE SIDES, DOUBLE ORIENTATION) | LPN-D-A3<br>(DOUBLE SIDES, DOUBLE ORIENTATION) |
|-------------------|---------------------------------------------|------------------------------------------------|
| Frame size (mm)   | 244 * 331 mm                                | 454 * 331 mm                                   |
| Visual size (mm)  | 200 * 287 mm                                | 410 * 287 mm                                   |
| Picture size (mm) | 210 * 297 mm                                | 420 * 297 mm                                   |
| Thickness (mm)    | 10 mm                                       | 10 mm                                          |
| Vo