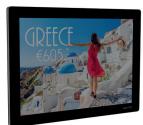

#### LED PAPER

SPECIFIC TRANSLUCENT PAPER OR FOIL IS REQUIRED TO BE USED IN THE LED PANELS. USING CONVENTIONAL PAPER IS NOT ADVISED, AS IT IS NOT TRANSLUCENT AND WILL DIMINISH THE BRIGHTNESS AND LOOK OF YOUR CONTENT.

**CONVENTIONAL PAPER** 

ADVISE: XEROX PREMIUM NEVERTEAR BACKLIT xerox