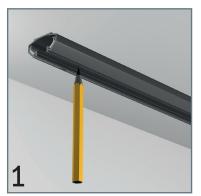

### DISPLAY IT LED FIXED









## DISPLAY IT LED FLEX











# DISPLAY IT LED **FIXED**































# DISPLAY IT LED FLEX



































#### **LED PANELS**









| ITEM NUMBER       | LPN-D-A4 (DOUBLE SIDES, DOUBLE ORIENTATION) | LPN-D-A3<br>(DOUBLE SIDES, DOUBLE ORIENTATION) |
|-------------------|---------------------------------------------|------------------------------------------------|
| Frame size (mm)   | 244 * 331 mm                                | 454 * 331 mm                                   |
| Visual size (mm)  | 200 * 287 mm                                | 410 * 287 mm                                   |
| Picture size (mm) | 210 * 297 mm                                | 420 * 297 mm                                   |
| Thickness (mm)    | 10 mm                                       | 10 mm                                          |
| Voltage (V)       | 24 V