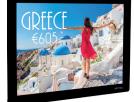

#### LED PAPER

SPECIFIC TRANSLUCENT PAPER OR FOIL IS REQUIRED TO BE USED IN THE LED PANELS. USING CONVENTIONAL PAPER IS NOT ADVISED, AS IT IS NOT TRANSLUCENT AND WILL DIMINISH THE BRIGHTNESS AND LOOK OF YOUR CONTENT.

**CONVENTIONAL PAPER** 

ADVISE: XEROX PREMIUM NEVERTEAR BACKLIT xerox