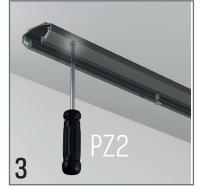

### DISPLAY IT LED FIXED









## DISPLAY IT LED FLEX











# DISPLAY IT LED **FIXED**































# DISPLAY IT LED FLEX



































#### **LED PANELS**









| ITEM NUMBER       | LPN-D-A4 (DOUBLE SIDES, DOUBLE ORIENTATION) | LPN-D-A3<br>(DOUBLE SIDES, DOUBLE ORIENTATION) |
|-------------------|---------------------------------------------|------------------------------------------------|
| Frame size (mm)   | 244 * 331 mm                                | 454 * 331 mm                                   |
| Visual size (mm)  | 200 * 287 mm                                | 410 * 287 mm                                   |
| Picture size (mm) | 210 * 297 mm                                | 420 * 297 mm                                   |
| Thickness (mm)    | 10 mm                                       | 10 mm                                          |
| Voltage (V)       | 24 V