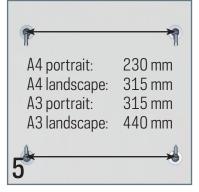

#### **LED PANELS**

| ITEM NUMBER       | LPN-D-A4 (DOUBLE SIDES, DOUBLE ORIENTATION) | LPN-D-A3<br>(DOUBLE SIDES, DOUBLE ORIENTATION) |
|-------------------|---------------------------------------------|------------------------------------------------|
| Frame size (mm)   | 244 * 331 mm                                | 454 * 331 mm                                   |
| Visual size (mm)  | 200 * 287 mm                                | 410 * 287 mm                                   |
| Picture size (mm) | 210 * 297 mm                                | 420 * 297 mm                                   |
| Thickness (mm)    | 10 mm                                       | 10 mm                                          |
| Voltage (V)       | 24 V                                        | 24 V                                           |
| Power (Watt)      | 9 W / pcs                                   | 17 W / pcs                                     |
| Brightness (Lux)  | 3000 Lux                                    | 3000 Lux                                       |
| Life time (hrs)   | 50.000 hrs                                  | 50.000 hrs                                     |
| Weight (kgs)      | 1.20 kg / pcs                               | 2.00 kg / pcs                                  |