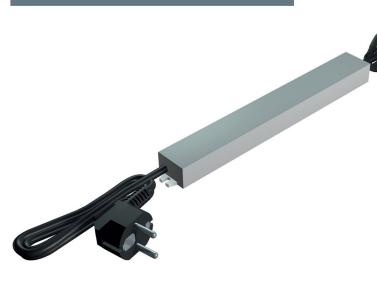

#### LED TRAFO

LED PANEL: EMC TESTED

#### **FEATURES**:

- Constant Voltage design 1.
- Universal AC input
- 3. Aluminium case, fully encapsulated with IP67 level
- Protections: Short circuit/Over load/ Over current 4.
- Cooling by free air convection 5.
- 6. 100% full load burn-in test
- 7. High reliability