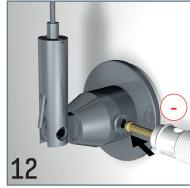

### DISPLAY IT LED FIXED









## DISPLAY IT LED FLEX











# DISPLAY IT LED **FIXED**































# DISPLAY IT LED FLEX



































#### **LED PANELS**









| ITEM NUMBER       | LPN-D-A4 (DOUBLE SIDES, DOUBLE ORIENTATION) | LPN-D-A3<br>(DOUBLE SIDES, DOUBLE ORIENTATION) |
|-------------------|---------------------------------------------|------------------------------------------------|
| Frame size (mm)   | 244 * 331 mm                                | 454 * 331 mm                                   |
| Visual size (mm)  | 200 * 287 mm                                | 410 * 287 mm                                   |
| Picture size (mm) | 210 * 297 mm                                | 420 * 297 mm                                   |
| Thickness (mm)    | 10 mm                                       | 10 mm                                          |
| Volt