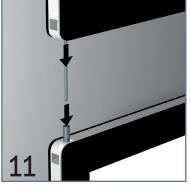

### DISPLAY IT LED FIXED

## DISPLAY IT LED FLEX

# DISPLAY IT LED **FIXED**

# DISPLAY IT LED FLEX