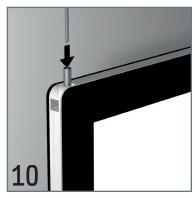

### DISPLAY IT LED FIXED

## DISPLAY IT LED FLEX

# DISPLAY IT LED **FIXED**

# DISPLAY IT LED FLEX