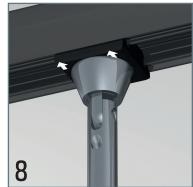

### DISPLAY IT LED FIXED

## DISPLAY IT LED FLEX

# DISPLAY IT LED **FIXED**

# DISPLAY IT LED FLEX