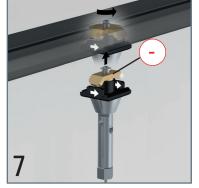

### DISPLAY IT LED FIXED









## DISPLAY IT LED FLEX











# DISPLAY IT LED **FIXED**































# DISPLAY IT LED FLEX



































#### **LED PANELS**









| ITEM NUMBER       | LPN-D-A4 (DOUBLE SIDES, DOUBLE ORIENTATION) | LPN-D-A3<br>(DOUBLE SIDES, DOUBLE ORIENTATION) |
|-------------------|---------------------------------------------|------------------------------------------------|
| Frame size (mm)   | 244 * 331 mm                                | 454 * 331 mm                                   |
| Visual size (mm)  | 200 * 287 mm                                | 410 * 287 mm                                   |
| Picture size (mm) | 210 * 297 mm                                | 420 * 297 mm                                   |
| Thickness (mm)    | 10 mm                                       | 10 mm                                          |
| Voltage (V)       | 24 V