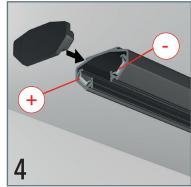

### DISPLAY IT LED FIXED









## DISPLAY IT LED FLEX











# DISPLAY IT LED **FIXED**































# DISPLAY IT LED FLEX



































#### **LED PANELS**









| ITEM NUMBER       | LPN-D-A4 (DOUBLE SIDES, DOUBLE ORIENTATION) | LPN-D-A3<br>(DOUBLE SIDES, DOUBLE ORIENTATION) |
|-------------------|---------------------------------------------|------------------------------------------------|
| Frame size (mm)   | 244 * 331 mm                                | 454 * 331 mm                                   |
| Visual size (mm)  | 200 * 287 mm                                | 410 * 287 mm                                   |
| Picture size (mm) | 210 * 297 mm                                | 420 * 297 mm                                   |
| Thickness (mm)    | 10 mm                                       | 10 mm                                          |
| Voltage (V)       | 24 V