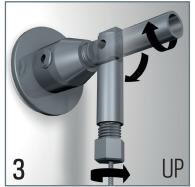

### DISPLAY IT LED FIXED









## DISPLAY IT LED FLEX











# DISPLAY IT LED **FIXED**































# DISPLAY IT LED FLEX



































#### **LED PANELS**









| ITEM NUMBER       | LPN-D-A4 (DOUBLE SIDES, DOUBLE ORIENTATION) | LPN-D-A3<br>(DOUBLE SIDES, DOUBLE ORIENTATION) |
|-------------------|---------------------------------------------|------------------------------------------------|
| Frame size (mm)   | 244 * 331 mm                                | 454 * 331 mm                                   |
| Visual size (mm)  | 200 * 287 mm                                | 410 * 287 mm                                   |
| Picture size (mm) | 210 * 297 mm                                | 420 * 297 mm                                   |
| Thickness (mm)    | 10 mm                                       | 10 mm