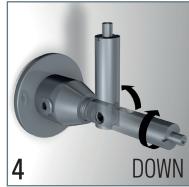

### DISPLAY IT LED FIXED









## DISPLAY IT LED FLEX











# DISPLAY IT LED **FIXED**































# DISPLAY IT LED FLEX



































#### **LED PANELS**









| ITEM NUMBER       | LPN-D-A4 (DOUBLE SIDES, DOUBLE ORIENTATION) | LPN-D-A3<br>(DOUBLE SIDES, DOUBLE ORIENTATION) |
|-------------------|---------------------------------------------|------------------------------------------------|
| Frame size (mm)   | 244 * 331 mm                                | 454 * 331 mm                                   |
| Visual size (mm)  | 200 * 287 mm                                | 410 * 287 mm                                   |
| Picture size (mm) | 210 * 297 mm                                | 420 * 297 mm                                   |
| Thickness (mm)    | 10 mm                                       | 10 mm