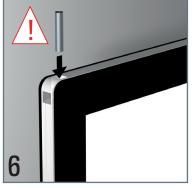

#### LED PAPER

SPECIFIC TRANSLUCENT PAPER OR FOIL IS REQUIRED TO BE USED IN THE LED PANELS. USING CONVENTIONAL PAPER IS NOT ADVISED, AS IT IS NOT TRANSLUCENT AND WILL DIMINISH THE BRIGHTNESS AND LOOK OF YOUR CONTENT.

**CONVENTIONAL PAPER** 

ADVISE: XEROX PREMIUM NEVERTEAR BACKLIT xerox