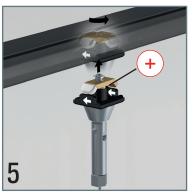

### DISPLAY IT LED FIXED









## DISPLAY IT LED FLEX











# DISPLAY IT LED **FIXED**































# DISPLAY IT LED FLEX



































#### **LED PANELS**









| ITEM NUMBER       | LPN-D-A4 (DOUBLE SIDES, DOUBLE ORIENTATION) | LPN-D-A3<br>(DOUBLE SIDES, DOUBLE ORIENTATION) |
|-------------------|---------------------------------------------|------------------------------------------------|
| Frame size (mm)   | 244 * 331 mm                                | 454 * 331 mm                                   |
| Visual size (mm)  | 200 * 287 mm                                | 410 * 287 mm                                   |
| Picture size (mm) | 210 * 297 mm                                | 420 * 297 mm                                   |
| Thickness (mm)    | 10 mm                                       | 10 mm                                          |
| Voltage (V)       | 24 V