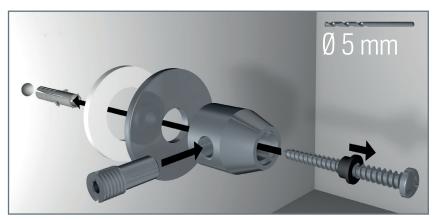

### DISPLAY IT LED FIXED









## DISPLAY IT LED FLEX











# DISPLAY IT LED **FIXED**































# DISPLAY IT LED FLEX



































#### **LED PANELS**









| ITEM NUMBER       | LPN-D-A4 (DOUBLE SIDES, DOUBLE ORIENTATION) | LPN-D-A3<br>(DOUBLE SIDES, DOUBLE ORIENTATION) |
|-------------------|---------------------------------------------|------------------------------------------------|
| Frame size (mm)   | 244 * 331 mm                                | 454 * 331 mm                                   |
| Visual size (mm)  | 200 * 287 mm                                | 410 * 287 mm                                   |
| Picture size (mm) | 210 * 297 mm                                | 420 * 297 mm                                   |
| Thickness (mm)    | 10 mm                                       | 10 mm