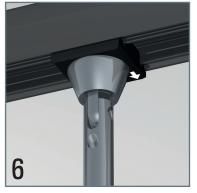

### DISPLAY IT LED FIXED









## DISPLAY IT LED FLEX











# DISPLAY IT LED **FIXED**































# DISPLAY IT LED FLEX



































#### **LED PANELS**









| ITEM NUMBER       | LPN-D-A4 (DOUBLE SIDES, DOUBLE ORIENTATION) | LPN-D-A3<br>(DOUBLE SIDES, DOUBLE ORIENTATION) |
|-------------------|---------------------------------------------|------------------------------------------------|
| Frame size (mm)   | 244 * 331 mm                                | 454 * 331 mm                                   |
| Visual size (mm)  | 200 * 287 mm                                | 410 * 287 mm                                   |
| Picture size (mm) | 210 * 297 mm                                | 420 * 297 mm                                   |
| Thickness (mm)    | 10 mm                                       | 10 mm                                          |
| Voltage (V)       | 24 V