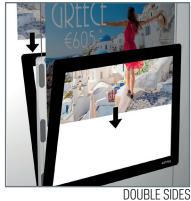

#### **LED PANELS**

| ITEM NUMBER       | LPN-D-A4 (DOUBLE SIDES, DOUBLE ORIENTATION) | LPN-D-A3<br>(DOUBLE SIDES, DOUBLE ORIENTATION) |
|-------------------|---------------------------------------------|------------------------------------------------|
| Frame size (mm)   | 244 * 331 mm                                | 454 * 331 mm                                   |
| Visual size (mm)  | 200 * 287 mm                                | 410 * 287 mm                                   |
| Picture size (mm) | 210 * 297 mm                                | 420 * 297 mm                                   |
| Thickness (mm)    | 10 mm                                       | 10 mm                                          |
| Voltage (V)       | 24 V                                        | 24 V                                           |
| Power (Watt)      | 9 W / pcs                                   | 17 W / pcs                                     |
| Brightness (Lux)  | 3000 Lux                                    | 3000 Lux                                       |
| Life time (hrs)   | 50.000 hrs                                  | 50.000 hrs                                     |
| Weight (kgs)      | 1.20 kg / pcs                               | 2.00 kg / pcs                                  |