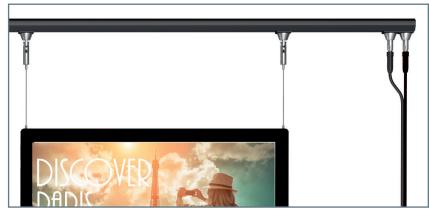

### DISPLAY IT LED FIXED









## DISPLAY IT LED FLEX











# DISPLAY IT LED **FIXED**































# DISPLAY IT LED FLEX



































#### **LED PANELS**









| ITEM NUMBER       | LPN-D-A4 (DOUBLE SIDES, DOUBLE ORIENTATION) | LPN-D-A3<br>(DOUBLE SIDES, DOUBLE ORIENTATION) |
|-------------------|---------------------------------------------|------------------------------------------------|
| Frame size (mm)   | 244 * 331 mm                                | 454 * 331 mm                                   |
| Visual size (mm)  | 200 * 287 mm                                | 410 * 287 mm                                   |
| Picture size (mm) | 210 * 297 mm                                | 420 * 297 mm                                   |
| Thickness (mm)    | 10 mm                                       | 10 mm                                          |
| Voltage (V)       | 24 V