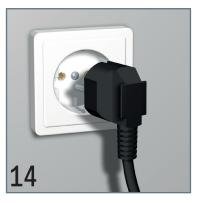

### DISPLAY IT LED FIXED









## DISPLAY IT LED FLEX











# DISPLAY IT LED **FIXED**































# DISPLAY IT LED FLEX



































#### **LED PANELS**









| ITEM NUMBER       | LPN-D-A4 (DOUBLE SIDES, DOUBLE ORIENTATION) | LPN-D-A3<br>(DOUBLE SIDES, DOUBLE ORIENTATION) |
|-------------------|---------------------------------------------|------------------------------------------------|
| Frame size (mm)   | 244 * 331 mm                                | 454 * 331 mm                                   |
| Visual size (mm)  | 200 * 287 mm                                | 410 * 287 mm                                   |
| Picture size (mm) | 210 * 297 mm                                | 420 * 297 mm                                   |
| Thickness (mm)    | 10 mm                                       | 10 mm                                          |
| Voltage