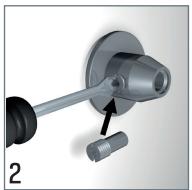

### DISPLAY IT LED FIXED









## DISPLAY IT LED FLEX











# DISPLAY IT LED **FIXED**































# DISPLAY IT LED FLEX



































#### **LED PANELS**









| ITEM NUMBER       | LPN-D-A4 (DOUBLE SIDES, DOUBLE ORIENTATION) | LPN-D-A3<br>(DOUBLE SIDES, DOUBLE ORIENTATION) |
|-------------------|---------------------------------------------|------------------------------------------------|
| Frame size (mm)   | 244 * 331 mm                                | 454 * 331 mm                                   |
| Visual size (mm)  | 200 * 287 mm                                | 410 * 287 mm                                   |
| Picture size (mm) | 210 * 297 mm                                | 420 * 297 mm                                   |
| Thickness (mm)    | 10 mm                                       | 10 mm