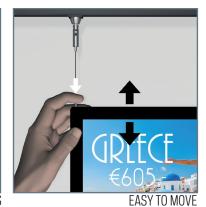

#### **LED PANELS**

| ITEM NUMBER       | LPN-D-A4 (DOUBLE SIDES, DOUBLE ORIENTATION) | LPN-D-A3<br>(DOUBLE SIDES, DOUBLE ORIENTATION) |
|-------------------|---------------------------------------------|------------------------------------------------|
| Frame size (mm)   | 244 * 331 mm                                | 454 * 331 mm                                   |
| Visual size (mm)  | 200 * 287 mm                                | 410 * 287 mm                                   |
| Picture size (mm) | 210 * 297 mm                                | 420 * 297 mm                                   |
| Thickness (mm)    | 10 mm                                       | 10 mm                                          |
| Voltage (V)       | 24 V                                        | 24 V                                           |
| Power (Watt)      | 9 W / pcs                                   | 17 W / pcs                                     |
| Brightness (Lux)  | 3000 Lux                                    | 3000 Lux                                       |
| Life time (hrs)   | 50.000 hrs                                  | 50.000 hrs                                     |
| Weight (kgs)      | 1.20 kg / pcs                               | 2.00 kg / pcs                                  |